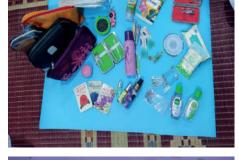

A workshop was also conducted for all the students of the school to discuss Personal Hygiene and its importance. All students Grade 3 onwards were required to assemble a hygiene kit for themselves to keep with them in their school bag.