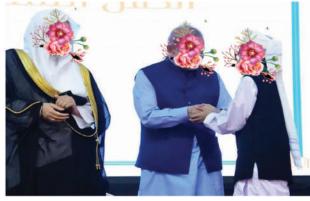

## ہرسال کی طرح اس رمضان میں بھی ہزاروں گھرانوں کے لیے داشن ہدیہ کیا گیا

<u>ہیت السلام کیکشن یوائنٹ کے افتتاح پر فیبتہ کا ٹنے کامنظر</u>

(Quran 65:3)